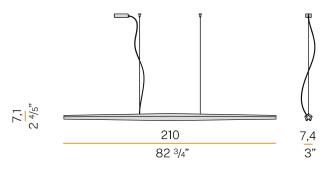

|
| PACKING DIMENSIONS (CM)  | 14,0 x 224,0 x 14,0      |
|                          |                          |



Suspension lighting fixture for interiors, with direct light emission.  $\label{lem:machined} \mbox{Machined aluminium structure in white or black polyacrylic paint.}$ 

Anodized extruded aluminium heat sink.

Extruded polycarbonate diffuser with opaline finish.

Suspension kit with griplocks and 2m (78,7") long steel cables.

2,3m (90,6") long power cable in transparent PVC.

Power canopy with galvanized sheet metal ceiling bracket and pickled sheet metal  $% \left( 1\right) =\left( 1\right) \left( 1\right) +\left( 1\right) \left( 1\right) \left( 1\right) +\left( 1\right) \left( 1\right$ covering in white or black polyacrylic paint.







## Technical drawing



### Polar diagram



cd/klm C0 - C180 - - - C90 - C270