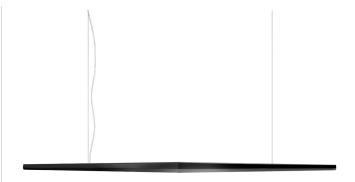

|
| LIGHT SOURCE             | LED                      |
| COLOUR TEMPERATURE       | 3000K Ra>90              |
| LIGHT DISTRIBUTION       | diffused                 |
| POWER SUPPLY             | 220-240V AC              |
| FREQUENCY                | 50/60Hz                  |
| ELECTRICAL CONFIGURATION | dimmable (DALI/Push DIM) |
| DRIVER                   | integrated included      |
| NOMINAL LUMINOUS FLUX    | 5180lm                   |
| LUMEN OUTPUT             | 2376lm                   |
| EFFICIENCY               | 45.9%                    |
| WEIGHT                   | 2,80 Kg                  |
| PROTECTION DEGREE        | IP40                     |
| PACKING DIMENSIONS (CM)  | 14,0 x 224,0 x 14,0      |
|                          |                          |



Suspension lighting fixture for interiors, with direct light emission.  $\label{lem:machined} \mbox{Machined aluminium structure in white or black polyacrylic paint.}$ 

Anodized extruded aluminium heat sink.

Extruded polycarbonate diffuser with opaline finish.

Suspension kit with griplocks and 2m (78,7") long steel cables.

2,3m (90,6") long power cable in transparent PVC.

Power canopy with galvanized sheet metal ceiling bracket and pickled sheet metal  $% \left( 1\right) =\left( 1\right) \left( 1\right) +\left( 1\right) \left( 1\right) \left( 1\right) +\left( 1\right) \left( 1\right$ covering in white or black polyacrylic paint.







## Technical drawing



### Polar diagram



cd/klm C0 - C180 - - - C90 - C270