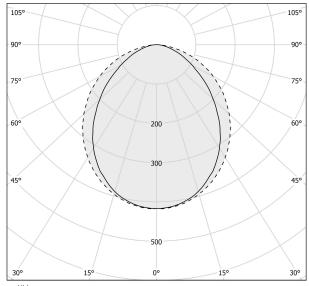

NG DIMENSIONS (CM)  | 14,0 x 224,0 x 14,0      |
|                          |                          |



Suspension lighting fixture for interiors, with direct light emission.  $\label{lem:machined} \mbox{Machined aluminium structure in white or black polyacrylic paint.}$ 

Anodized extruded aluminium heat sink.

Extruded polycarbonate diffuser with opaline finish.

Suspension kit with griplocks and 2m (78,7") long steel cables.

2,3m (90,6") long power cable in transparent PVC.

Power canopy with galvanized sheet metal ceiling bracket and pickled sheet metal  $% \left( 1\right) =\left( 1\right) \left( 1\right) +\left( 1\right) \left( 1\right) \left( 1\right) +\left( 1\right) \left( 1\right$ covering in white or black polyacrylic paint.







## Technical drawing



### Polar diagram



cd/klm C0 - C180 - - - C90 - C270